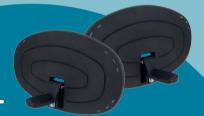

### **Toybar**

These toy handlebars are equipped with a horn and navigator.
They can be easily attached to the windscreen bracket.

Diese Spielzeuglenker sind mit einer Hupe und einem Navi ausgestattet. Sie können leicht an der Windschutzscheibenhalterung befestigt werden.