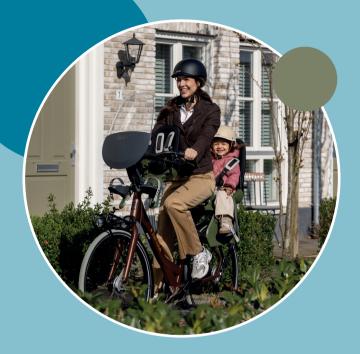

# **FRONT SEAT**

A front seat on your bike is ideal for younger children up to the age of approx. 3 years (up to 15 kilos).

Ein Vordersitz auf Ihrem Fahrrad ist ideal für jüngere Kinder bis zu einem Alter von etwa 3 Jahren (bis zu 15 Kilo).