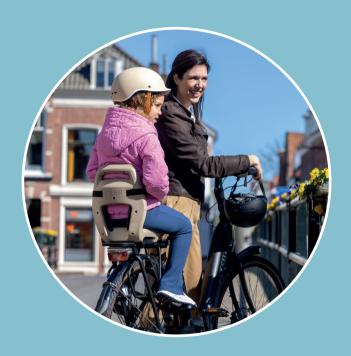

# **REAR SEAT**

A rear seat on your bike is perfect for children between 9 months and approx. 6 years of age (up to 22 kilos). Our rear seat is available with carrier attachment, frame attachment and MIK HD attachment.

Ein Rücksitz an Ihrem Fahrrad ist ideal für Kinder zwischen 9 Monaten und etwa 6 Jahren (bis zu 22 Kilo). Unser Rücksitz ist mit Gepäckträgerbefestigung, Rahmenbefestigung und MIK HD-Befestigung erhältlich.