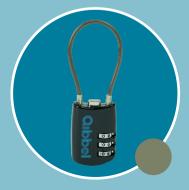

#### Lock

The combination lock ensures your Qibbel seat remains safe and secure. The combination lock is small and handy to use.

Das Zahlenschloss sorgt dafür, dass Ihr Qibbel-Sitz sicher und geschützt bleibt. Das Zahlenschloss ist klein und praktisch im Gebrauch.