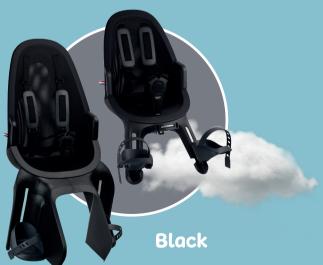

# **REAR SEAT**

A rear seat on your bike is perfect for children between 9 months and approx. 6 years of age (up to 22 kilos). Our rear seat is available with carrier attachment, frame attachment and MIK HD attachment.

Ein Rücksitz an Ihrem Fahrrad ist ideal für Kinder zwischen 9 Monaten und etwa 6 Jahren (bis zu 22 Kilo). Unser Rücksitz ist mit Gepäckträgerbefestigung, Rahmenbefestigung und MIK HD-Befestigung erhältlich.

Black

Navy Blue