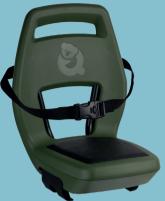

Magic Green

Cappuccino

Grey

**JUNIOR 6+ SEAT** 

The Qibbel Junior 6+ is suitable for children > 22 kilos, with a maximum weight of 35 kilos. This rear seat is extra strong, equipped with a seat belt, foldable footrests and foot protection plates.