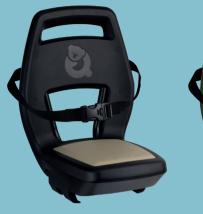

Magic Green

Cappuccino

Grey

**JUNIOR 6+ SEAT** 

The Qibbel Junior 6+ is suitable for children > 22 kilos, with a maximum weight of 35 kilos. This rear seat is extra strong, equipped with a seat belt, foldable footrests and foot protection plates.

Der Qibbel Junior 6+ ist für Kinder ab einem Gewicht von 22 kg geeignet, mit einem maximalen Gewicht von 35 kg. Der Rücksitz ist besonders stabil, hat einen Sicherheitsgurt, einklappbare Fußstützen und Fußschutzplatten.