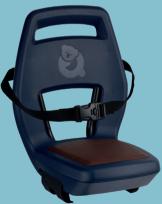

# **REAR SEAT**

A rear seat on your bike is perfect for children between 9 months and approx. 6 years of age (up to 22 kilos). Our rear seat is available with carrier attachment, frame attachment and MIK HD attachment.

Ein Rücksitz an Ihrem Fahrrad ist ideal für Kinder zwischen 9 Monaten und etwa 6 Jahren (bis zu 22 Kilo). Unser Rücksitz ist mit Gepäckträgerbefestigung, Rahmenbefestigung und MIK HD-Befestigung erhältlich.