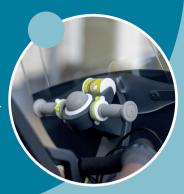

### **Toybar**

These toy handlebars are equipped with a horn and navigator.
They can be easily attached to the windscreen bracket.

Diese Spielzeuglenker sind mit einer Hupe und einem Navi ausgestattet. Sie können leicht an der Windschutzscheibenhalterung befestigt werden.