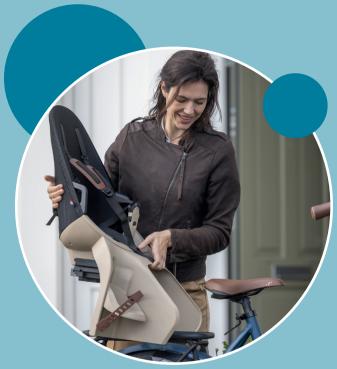

### The Qibbel bike seat offers:

- 1. A ventilating mesh backrest
- 2. A safe five-point harness
- 3. User-friendly mounting

The Qibbel bike seat makes every bike ride an enjoyable and carefree experience for parents and children.

#### **Der Qibbel Fahrradsitz bietet:**

- 1. Eine belüftete Netzrückenlehne
- 2. Einen sicheren Fünf-Punkt-Gurt
- 3. Benutzerfreundliche Befestigung

Der Qibbel-Fahrradsitz macht jede Fahrradfahrt zu einem angenehmen und unbeschwerten Erlebnis für Eltern und Kinder.