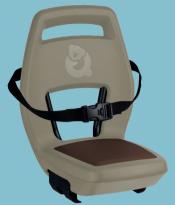

Magic Green

Cappuccino

Grey

**JUNIOR 6+ SEAT** 

The Qibbel Junior 6+ is suitable for children > 22 kilos, with a maximum weight of 35 kilos. This rear seat is extra strong, equipped with a seat belt, foldable footrests and foot protection plates.