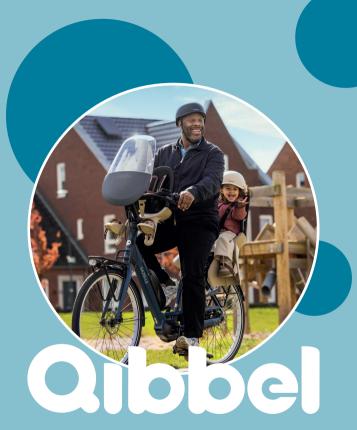

### The Qibbel bike seat offers:

- 1. A ventilating mesh backrest
- 2. A safe five-point harness
- 3. User-friendly mounting

The Qibbel bike seat makes every bike ride an enjoyable and carefree experience for parents and children.

# **REAR SEAT**

A rear seat on your bike is perfect for children between 9 months and approx. 6 years of age (up to 22 kilos). Our rear seat is available with carrier attachment, frame attachment and MIK HD attachment.