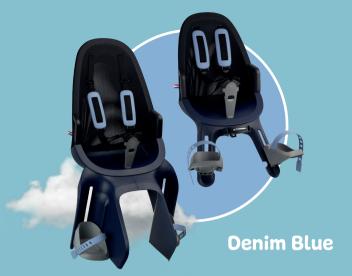

# **REAR SEAT**

A rear seat on your bike is perfect for children between 9 months and approx. 6 years of age (up to 22 kilos). Our rear seat is available with carrier attachment, frame attachment and MIK HD attachment.

Ein Rücksitz an Ihrem Fahrrad ist ideal für Kinder zwischen 9 Monaten und etwa 6 Jahren (bis zu 22 Kilo). Unser Rücksitz ist mit Gepäckträgerbefestigung, Rahmenbefestigung und MIK HD-Befestigung erhältlich.