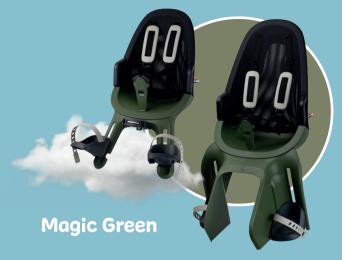

# **REAR SEAT**

A rear seat on your bike is perfect for children between 9 months and approx. 6 years of age (up to 22 kilos). Our rear seat is available with carrier attachment, frame attachment and MIK HD attachment.

Ein Rücksitz an Ihrem Fahrrad ist ideal für Kinder zwischen 9 Monaten und etwa 6 Jahren (bis zu 22 Kilo). Unser Rücksitz ist mit Gepäckträgerbefestigung, Rahmenbefestigung und MIK HD-Befestigung erhältlich.

Magic Green

Cappuccino

Grey

**JUNIOR 6+ SEAT** 

The Qibbel Junior 6+ is suitable for children > 22 kilos, with a maximum weight of 35 kilos. This rear seat is extra strong, equipped with a seat belt, foldable footrests and foot protection plates.