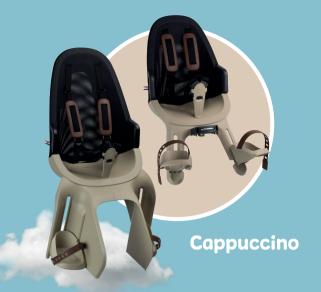

Magic Green

Cappuccino

Grey

**JUNIOR 6+ SEAT** 

The Qibbel Junior 6+ is suitable for children > 22 kilos, with a maximum weight of 35 kilos. This rear seat is extra strong, equipped with a seat belt, foldable footrests and foot protection plates.