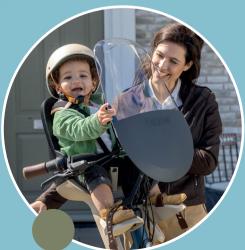

# **FRONT SEAT**

A front seat on your bike is ideal for younger children up to the age of approx. 3 years (up to 15 kilos).

Ein Vordersitz auf Ihrem Fahrrad ist ideal für jüngere Kinder bis zu einem Alter von etwa 3 Jahren (bis zu 15 Kilo).