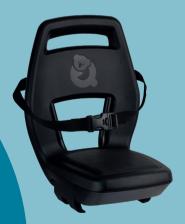

Magic Green

Cappuccino

Grey

**JUNIOR 6+ SEAT** 

The Qibbel Junior 6+ is suitable for children > 22 kilos, with a maximum weight of 35 kilos. This rear seat is extra strong, equipped with a seat belt, foldable footrests and foot protection plates.

Der Qibbel Junior 6+ ist für Kinder ab einem Gewicht von 22 kg geeignet, mit einem maximalen Gewicht von 35 kg. Der Rücksitz ist besonders stabil, hat einen Sicherheitsgurt, einklappbare Fußstützen und Fußschutzplatten.