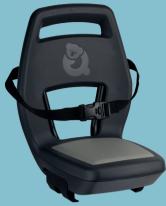

zu einem angenehmen und unbeschwerten Erlebnis für Eltern und Kinder.







# **FRONT SEAT**

A front seat on your bike is ideal for younger children up to the age of approx. 3 years (up to 15 kilos).

Ein Vordersitz auf Ihrem Fahrrad ist ideal für jüngere Kinder bis zu einem Alter von etwa 3 Jahren (bis zu 15 Kilo).











# **REAR SEAT**







A rear seat on your bike is perfect for children between 9 months and approx. 6 years of age (up to 22 kilos). Our rear seat is available with carrier attachment, frame attachment and MIK HD attachment.

Ein Rücksitz an Ihrem Fahrrad ist ideal für Kinder zwischen 9 Monaten und etwa 6 Jahren (bis zu 22 Kilo). Unser Rücksitz ist mit Gepäckträgerbefestigung, Rahmenbefestigung und MIK HD-Befestigung erhältlich.







Magic Green



Cappuccino



Grey



**JUNIOR 6+ SEAT** 



The Qibbel Junior 6+ is suitable for children > 22 kilos, with a maximum weight of 35 kilos. This rear seat is extra strong, equipped with a seat belt, foldable footrests and foot protection plates.

Der Qibbel Junior 6+ ist für Kinder ab einem Gewicht von 22 kg geeignet, mit einem maximalen Gewicht von 35 kg. Der Rücksitz ist besonders stabil, hat einen Sicherheitsgurt, einklappbare Fußstützen und Fußschutzplatten.



Black



Navy Blue

## **ACCESSORIES**

### **Toybar**

These toy handlebars are equipped with a horn and navigator.
They can be easily attached to the windscreen bracket.

Diese Spielzeuglenker sind mit einer Hupe und einem Navi ausgestattet. Sie können leicht an der Windschutzscheibenhalterung befestigt werden.





#### Windscreen

Qibbel'