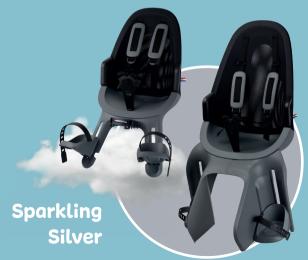

# **REAR SEAT**

A rear seat on your bike is perfect for children between 9 months and approx. 6 years of age (up to 22 kilos). Our rear seat is available with carrier attachment, frame attachment and MIK HD attachment.

Ein Rücksitz an Ihrem Fahrrad ist ideal für Kinder zwischen 9 Monaten und etwa 6 Jahren (bis zu 22 Kilo). Unser Rücksitz ist mit Gepäckträgerbefestigung, Rahmenbefestigung und MIK HD-Befestigung erhältlich.