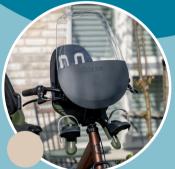

#### Windscreen

Qibbel's windscreen protects your child against wind, rain and sunshine.

Der Windschutz von Qibbel schützt Ihr Kind bei Wind, Regen und starker Sonnenschein